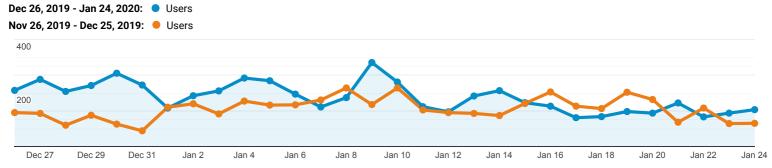

## **Channels**

Dec 26, 2019 - Jan 24, 2020 Compare to: Nov 26, 2019 - Dec 25, 2019

**Explorer** 

Summary

% Change

Dec 26, 2019 - Jan 24, 2...

Nov 26, 2019 - Dec 25, 2...

5. Referral